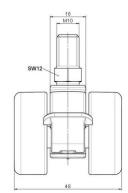

# **Technical Details**

| Product Type               | Furniture caster                         |
|----------------------------|------------------------------------------|
| Wheel diameter             | 37mm                                     |
| Load capacity              | 70kg                                     |
| Overall height with fixing | 47,5mm                                   |
| Wheel:                     |                                          |
| Wheel type                 | Soft wheel                               |
| Wheel core / tread color   | RAL 9005 Jet black / RAL 7022 Umbra grey |
| Housing:                   |                                          |
| Housing form               | unhooded, with neck diameter             |
| Neck diameter              | 16mm                                     |
| Housing material           | High quality nylon                       |
| Housing color              | RAL 9005 Jet black                       |
| Mobility concept           | Stopper brake                            |
| Fixing                     | M10x15mm Threaded stem                   |
| Description                | DUKF230 - 2 X10                          |
|                            |                                          |

## Threaded stems:

- M8x15mm
- M8x20mm
- M8x25mm
- M10x15mm
- M10x20mm
- M10x25mm
- M10x30mm
- M10x40mm
- M12x20mm