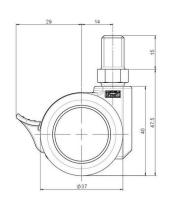

# **Technical Details**

| Product Type               | Furniture caster                         |
|----------------------------|------------------------------------------|
| Wheel diameter             | 37mm                                     |
| Load capacity              | 70kg                                     |
| Overall height with fixing | 47,5mm                                   |
| Wheel:                     |                                          |
| Wheel type                 | Soft wheel                               |
| Wheel core / tread color   | RAL 9005 Jet black / RAL 7022 Umbra grey |
| Housing:                   |                                          |
| Housing form               | unhooded, with neck diameter             |
| Neck diameter              | 16mm                                     |
| Housing material           | High quality nylon                       |
| Housing color              | RAL 9005 Jet black                       |
| Mobility concept           | Stopper brake                            |
| Fixing                     | M10x15mm Threaded stem                   |
| Description                | DUKF230 - 2 X10                          |
|                            |                                          |