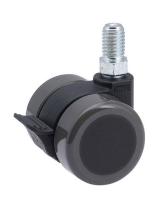

# **Technical Details**

| Product Type               | Furniture caster                         |
|----------------------------|------------------------------------------|
| Wheel diameter             | 37mm                                     |
| Load capacity              | 70kg                                     |
| Overall height with fixing | 47,5mm                                   |
| Wheel:                     |                                          |
| Wheel type                 | Soft wheel                               |
| Wheel core / tread color   | RAL 9005 Jet black / RAL 7022 Umbra grey |
| Housing:                   |                                          |
| Housing form               | unhooded, with neck diameter             |
| Neck diameter              | 16mm                                     |
| Housing material           | High quality nylon                       |
| Housing color              | RAL 9005 Jet black                       |
| Mobility concept           | Stopper brake                            |
| Fixing                     | M10x15mm Threaded stem                   |
| Description                | DUKF230 - 2 X10                          |
|                            |                                          |