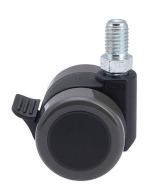

# **Technical Details**

| Product Type               | Furniture caster                         |
|----------------------------|------------------------------------------|
| Wheel diameter             | 37mm                                     |
| Load capacity              | 70kg                                     |
| Overall height with fixing | 47,5mm                                   |
| Wheel:                     |                                          |
| Wheel type                 | Soft wheel                               |
| Wheel core / tread color   | RAL 9005 Jet black / RAL 7022 Umbra grey |
| Housing:                   |                                          |
| Housing form               | unhooded, with neck diameter             |
| Neck diameter              | 16mm                                     |
| Housing material           | High quality nylon                       |
| Housing color              | RAL 9005 Jet black                       |
| Mobility concept           | Stopper brake                            |
| Fixing                     | M10x15mm Threaded stem                   |
| Description                | DUKF230 - 2 X10                          |
|                            |                                          |