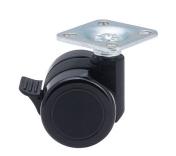

# **Technical Details**

| Product Type               | Furniture caster                        |
|----------------------------|-----------------------------------------|
| Wheel diameter             | 37mm                                    |
| Load capacity              | 70kg                                    |
| Overall height with fixing | 52mm                                    |
| Wheel:                     |                                         |
| Wheel type                 | Soft wheel                              |
| Wheel core / tread color   | RAL 9005 Jet black / RAL 9005 Jet black |
| Housing:                   |                                         |
| Housing form               | unhooded, with neck diameter            |
| Neck diameter              | 16mm                                    |
| Housing material           | High quality nylon                      |
| Housing color              | RAL 9005 Jet black                      |
| Mobility concept           | Stopper brake                           |
| Fixing                     | 38x38mm Plate                           |
| Description                | DUKF230 - 2 X 1                         |
|                            |                                         |