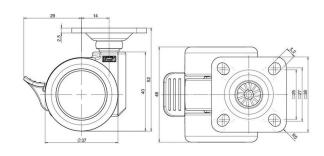

# **Technical Details**

| Product Type               | Furniture caster                        |
|----------------------------|-----------------------------------------|
| Wheel diameter             | 37mm                                    |
| Load capacity              | 70kg                                    |
| Overall height with fixing | 52mm                                    |
| Wheel:                     |                                         |
| Wheel type                 | Soft wheel                              |
| Wheel core / tread color   | RAL 9005 Jet black / RAL 9005 Jet black |
| Housing:                   |                                         |
| Housing form               | unhooded, with neck diameter            |
| Neck diameter              | 16mm                                    |
| Housing material           | High quality nylon                      |
| Housing color              | RAL 9005 Jet black                      |
| Mobility concept           | Stopper brake                           |
| Fixing                     | 38x38mm Plate                           |
| Description                | DUKF230 - 2 X 1                         |
|                            |                                         |