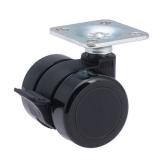

# **Technical Details**

| Product Type               | Furniture caster                        |
|----------------------------|-----------------------------------------|
| Wheel diameter             | 37mm                                    |
| Load capacity              | 70kg                                    |
| Overall height with fixing | 52mm                                    |
| Wheel:                     |                                         |
| Wheel type                 | Soft wheel                              |
| Wheel core / tread color   | RAL 9005 Jet black / RAL 9005 Jet black |
| Housing:                   |                                         |
| Housing form               | unhooded, with neck diameter            |
| Neck diameter              | 16mm                                    |
| Housing material           | High quality nylon                      |
| Housing color              | RAL 9005 Jet black                      |
| Mobility concept           | Stopper brake                           |
| Fixing                     | 38x38mm Plate                           |
| Description                | DUKF230 - 2 X 1                         |
|                            |                                         |