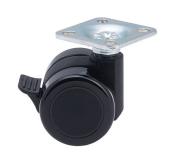

# **Technical Details**

| Product Type               | Furniture caster                        |
|----------------------------|-----------------------------------------|
| Wheel diameter             | 37mm                                    |
| Load capacity              | 70kg                                    |
| Overall height with fixing | 52mm                                    |
| Wheel:                     |                                         |
| Wheel type                 | Soft wheel                              |
| Wheel core / tread color   | RAL 9005 Jet black / RAL 9005 Jet black |
| Housing:                   |                                         |
| Housing form               | unhooded, with neck diameter            |
| Neck diameter              | 16mm                                    |
| Housing material           | High quality nylon                      |
| Housing color              | RAL 9005 Jet black                      |
| Mobility concept           | Stopper brake                           |
| Fixing                     | 38x38mm Plate                           |
| Description                | DUKF230 - 2 X 1                         |
|                            |                                         |