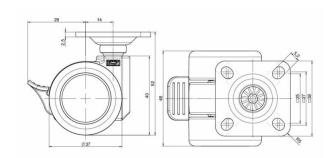

# **Technical Details**

| Product Type               | Furniture caster                        |
|----------------------------|-----------------------------------------|
| Wheel diameter             | 37mm                                    |
| Load capacity              | 70kg                                    |
| Overall height with fixing | 52mm                                    |
| Wheel:                     |                                         |
| Wheel type                 | Soft wheel                              |
| Wheel core / tread color   | RAL 9005 Jet black / RAL 9005 Jet black |
| Housing:                   |                                         |
| Housing form               | unhooded, with neck diameter            |
| Neck diameter              | 16mm                                    |
| Housing material           | High quality nylon                      |
| Housing color              | RAL 9005 Jet black                      |
| Mobility concept           | Stopper brake                           |
| Fixing                     | 38x38mm Plate                           |
| Description                | DUKF230 - 2 X 1                         |
|                            |                                         |