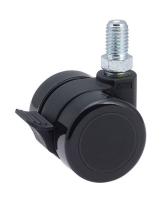

## **Technical Details**

| Product Type               | Furniture caster                        |
|----------------------------|-----------------------------------------|
| Wheel diameter             | 37mm                                    |
| Load capacity              | 70kg                                    |
| Overall height with fixing | 48mm                                    |
| Wheel:                     |                                         |
| Wheel type                 | Soft wheel                              |
| Wheel core / tread color   | RAL 9005 Jet black / RAL 9005 Jet black |
| Housing:                   |                                         |
| Housing form               | unhooded, with neck diameter            |
| Neck diameter              | 16mm                                    |
| Housing material           | High quality nylon                      |
| Housing color              | RAL 9005 Jet black                      |
| Mobility concept           | Stopper brake                           |
| Fixing                     | M10x15mm Threaded stem                  |
| Description                | DUKF230 - 2 X10                         |
|                            |                                         |