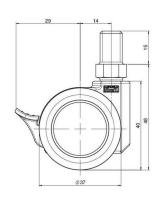

## **Technical Details**

| Product Type               | Furniture caster                        |
|----------------------------|-----------------------------------------|
| Wheel diameter             | 37mm                                    |
| Load capacity              | 70kg                                    |
| Overall height with fixing | 48mm                                    |
| Wheel:                     |                                         |
| Wheel type                 | Soft wheel                              |
| Wheel core / tread color   | RAL 9005 Jet black / RAL 9005 Jet black |
| Housing:                   |                                         |
| Housing form               | unhooded, with neck diameter            |
| Neck diameter              | 16mm                                    |
| Housing material           | High quality nylon                      |
| Housing color              | RAL 9005 Jet black                      |
| Mobility concept           | Stopper brake                           |
| Fixing                     | M10x15mm Threaded stem                  |
| Description                | DUKF230 - 2 X10                         |
|                            |                                         |