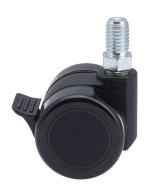

## **Technical Details**

| Product Type               | Furniture caster                        |
|----------------------------|-----------------------------------------|
| Wheel diameter             | 37mm                                    |
| Load capacity              | 70kg                                    |
| Overall height with fixing | 48mm                                    |
| Wheel:                     |                                         |
| Wheel type                 | Soft wheel                              |
| Wheel core / tread color   | RAL 9005 Jet black / RAL 9005 Jet black |
| Housing:                   |                                         |
| Housing form               | unhooded, with neck diameter            |
| Neck diameter              | 16mm                                    |
| Housing material           | High quality nylon                      |
| Housing color              | RAL 9005 Jet black                      |
| Mobility concept           | Stopper brake                           |
| Fixing                     | M10x15mm Threaded stem                  |
| Description                | DUKF230 - 2 X10                         |
|                            |                                         |