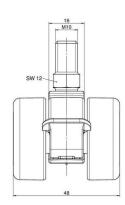

## **Technical Details**

| Product Type               | Furniture caster                        |
|----------------------------|-----------------------------------------|
| Wheel diameter             | 37mm                                    |
| Load capacity              | 70kg                                    |
| Overall height with fixing | 48mm                                    |
| Wheel:                     |                                         |
| Wheel type                 | Soft wheel                              |
| Wheel core / tread color   | RAL 9005 Jet black / RAL 9005 Jet black |
| Housing:                   |                                         |
| Housing form               | unhooded, with neck diameter            |
| Neck diameter              | 16mm                                    |
| Housing material           | High quality nylon                      |
| Housing color              | RAL 9005 Jet black                      |
| Mobility concept           | Stopper brake                           |
| Fixing                     | M10x15mm Threaded stem                  |
| Description                | DUKF230 - 2 X10                         |
|                            |                                         |

## Threaded stems:

- M8x15mm
- M8x20mm
- M8x25mm
- M10x15mm
- M10x20mm
- M10x25mm
- M10x30mm
- M10x40mm
- M12x20mm