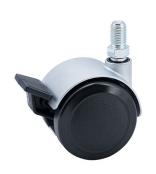

## **Technical Details**

| Product Type               | Furniture caster                        |
|----------------------------|-----------------------------------------|
| Wheel diameter             | 50mm                                    |
| Load capacity              | 50kg                                    |
| Overall height with fixing | 63mm                                    |
| Wheel:                     |                                         |
| Wheel type                 | Soft wheel                              |
| Wheel core / tread color   | RAL 9005 Jet black / RAL 9005 Jet black |
| Housing:                   |                                         |
| Housing form               | hooded, with neck diameter              |
| Neck diameter              | 16mm                                    |
| Housing material           | Zinc die-cast                           |
| Housing color              | Matte chrome                            |
| Mobility concept           | Stopper brake                           |
| Fixing                     | M10x15mm Threaded stem                  |
| Description                | UZBF 86 -24 X10                         |
|                            |                                         |

# **Product Details**