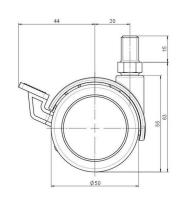

## **Technical Details**

| Product Type               | Furniture caster                        |
|----------------------------|-----------------------------------------|
| Wheel diameter             | 50mm                                    |
| Load capacity              | 50kg                                    |
| Overall height with fixing | 63mm                                    |
| Wheel:                     |                                         |
| Wheel type                 | Soft wheel                              |
| Wheel core / tread color   | RAL 9005 Jet black / RAL 9005 Jet black |
| Housing:                   |                                         |
| Housing form               | hooded, with neck diameter              |
| Neck diameter              | 16mm                                    |
| Housing material           | Zinc die-cast                           |
| Housing color              | Matte chrome                            |
| Mobility concept           | Stopper brake                           |
| Fixing                     | M10x15mm Threaded stem                  |
| Description                | UZBF 86 -24 X10                         |
|                            |                                         |

# **Product Details**