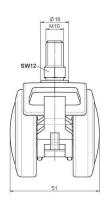

## **Technical Details**

| Product Type               | Furniture caster                        |
|----------------------------|-----------------------------------------|
| Wheel diameter             | 50mm                                    |
| Load capacity              | 50kg                                    |
| Overall height with fixing | 63mm                                    |
| Wheel:                     |                                         |
| Wheel type                 | Soft wheel                              |
| Wheel core / tread color   | RAL 9005 Jet black / RAL 9005 Jet black |
| Housing:                   |                                         |
| Housing form               | hooded, with neck diameter              |
| Neck diameter              | 16mm                                    |
| Housing material           | Zinc die-cast                           |
| Housing color              | Matte chrome                            |
| Mobility concept           | Stopper brake                           |
| Fixing                     | M10x15mm Threaded stem                  |
| Description                | UZBF 86 -24 X10                         |
|                            |                                         |

# **Product Details**

## **Fixings**

Compatible with the following available fixings:

## Threaded stems:

- M8x15mm
- M8x20mm
- M8x25mm
- M10x15mm
- M10x20mm
- M10x25mm
- M10x30mm
- M10x40mm
- M12x20mm