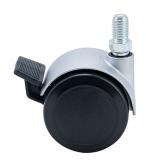

## **Technical Details**

| Product Type               | Furniture caster                        |
|----------------------------|-----------------------------------------|
| Wheel diameter             | 50mm                                    |
| Load capacity              | 50kg                                    |
| Overall height with fixing | 63mm                                    |
| Wheel:                     |                                         |
| Wheel type                 | Soft wheel                              |
| Wheel core / tread color   | RAL 9005 Jet black / RAL 9005 Jet black |
| Housing:                   |                                         |
| Housing form               | hooded, with neck diameter              |
| Neck diameter              | 16mm                                    |
| Housing material           | Zinc die-cast                           |
| Housing color              | Matte chrome                            |
| Mobility concept           | Stopper brake                           |
| Fixing                     | M10x15mm Threaded stem                  |
| Description                | UZBF 86 -24 X10                         |
|                            |                                         |

# **Product Details**