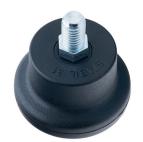

## **Technical Details**

| Product Type               | Glide                                             |  |
|----------------------------|---------------------------------------------------|--|
| Glide bottom diameter      | 50mm                                              |  |
| Load capacity              | 75kg                                              |  |
| Overall height with fixing | 38mm                                              |  |
| Housing:                   |                                                   |  |
| Bottom                     | standard                                          |  |
| Upper glide material       | High quality plastic                              |  |
| Upper glide color          | RAL 9005 Jet black                                |  |
| Lower glide material       | High quality plastic                              |  |
| Lower glide color          | RAL 9005 Jet black                                |  |
| Fixing                     | Standard, M10x15mm Threaded stem, without circlip |  |
| Description                | F 31 BG 1X10                                      |  |