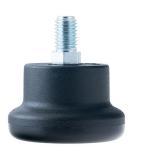

## **Technical Details**

| Product Type               | Glide                                             |  |
|----------------------------|---------------------------------------------------|--|
| Glide bottom diameter      | 50mm                                              |  |
| Load capacity              | 75kg                                              |  |
| Overall height with fixing | 38mm                                              |  |
| Housing:                   |                                                   |  |
| Bottom                     | standard                                          |  |
| Upper glide material       | High quality plastic                              |  |
| Upper glide color          | RAL 9005 Jet black                                |  |
| Lower glide material       | High quality plastic                              |  |
| Lower glide color          | RAL 9005 Jet black                                |  |
| Fixing                     | Standard, M10x15mm Threaded stem, without circlip |  |
| Description                | F 31 BG 1X10                                      |  |