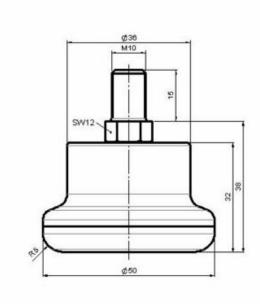

## **Technical Details**

| Product Type               | Glide                                             |  |
|----------------------------|---------------------------------------------------|--|
| Glide bottom diameter      | 50mm                                              |  |
| Load capacity              | 75kg                                              |  |
| Overall height with fixing | 38mm                                              |  |
| Housing:                   |                                                   |  |
| Bottom                     | standard                                          |  |
| Upper glide material       | High quality plastic                              |  |
| Upper glide color          | RAL 9005 Jet black                                |  |
| Lower glide material       | High quality plastic                              |  |
| Lower glide color          | RAL 9005 Jet black                                |  |
| Fixing                     | Standard, M10x15mm Threaded stem, without circlip |  |
| Description                | F 31 BG 1X10                                      |  |