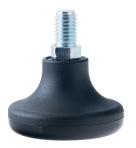

# **Technical Details**

| Product Type               | Glide                                             |  |
|----------------------------|---------------------------------------------------|--|
| Glide bottom diameter      | 50mm                                              |  |
| Load capacity              | 75kg                                              |  |
| Overall height with fixing | 38mm                                              |  |
| Housing:                   |                                                   |  |
| Bottom                     | standard                                          |  |
| Upper glide material       | High quality plastic                              |  |
| Upper glide color          | RAL 9005 Jet black                                |  |
| Lower glide material       | High quality plastic                              |  |
| Lower glide color          | RAL 9005 Jet black                                |  |
| Fixing                     | Standard, M10x15mm Threaded stem, without circlip |  |
| Description                | F 32 BG 1X10                                      |  |
|                            |                                                   |  |