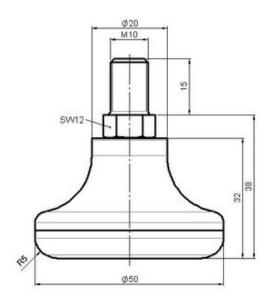

# **Technical Details**

| Product Type               | Glide                                             |  |
|----------------------------|---------------------------------------------------|--|
| Glide bottom diameter      | 50mm                                              |  |
| Load capacity              | 75kg                                              |  |
| Overall height with fixing | 38mm                                              |  |
| Housing:                   |                                                   |  |
| Bottom                     | standard                                          |  |
| Upper glide material       | High quality plastic                              |  |
| Upper glide color          | RAL 9005 Jet black                                |  |
| Lower glide material       | High quality plastic                              |  |
| Lower glide color          | RAL 9005 Jet black                                |  |
| Fixing                     | Standard, M10x15mm Threaded stem, without circlip |  |
| Description                | F 32 BG 1X10                                      |  |
|                            |                                                   |  |