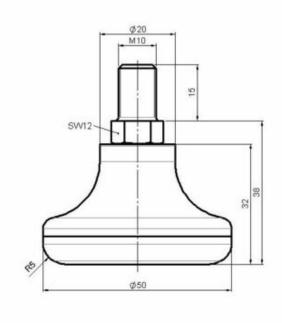

## **Technical Details**

| Product Type               | Glide                                             |  |
|----------------------------|---------------------------------------------------|--|
| Glide bottom diameter      | 50mm                                              |  |
| Load capacity              | 75kg                                              |  |
| Overall height with fixing | 38mm                                              |  |
| Housing:                   |                                                   |  |
| Bottom                     | standard                                          |  |
| Upper glide material       | High quality plastic                              |  |
| Upper glide color          | RAL 9005 Jet black                                |  |
| Lower glide material       | High quality plastic                              |  |
| Lower glide color          | RAL 9005 Jet black                                |  |
| Fixing                     | Standard, M10x15mm Threaded stem, without circlip |  |
| Description                | F 32 BG 1X10                                      |  |
|                            |                                                   |  |