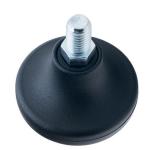

## **Technical Details**

| Product Type               | Glide                                             |  |
|----------------------------|---------------------------------------------------|--|
| Glide bottom diameter      | 50mm                                              |  |
| Load capacity              | 75kg                                              |  |
| Overall height with fixing | 38mm                                              |  |
| Housing:                   |                                                   |  |
| Bottom                     | standard                                          |  |
| Upper glide material       | High quality plastic                              |  |
| Upper glide color          | RAL 9005 Jet black                                |  |
| Lower glide material       | High quality plastic                              |  |
| Lower glide color          | RAL 9005 Jet black                                |  |
| Fixing                     | Standard, M10x15mm Threaded stem, without circlip |  |
| Description                | F 32 BG 1X10                                      |  |
|                            |                                                   |  |