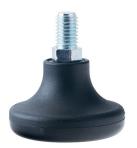

## **Technical Details**

| Product Type               | Glide                                             |  |
|----------------------------|---------------------------------------------------|--|
| Glide bottom diameter      | 50mm                                              |  |
| Load capacity              | 75kg                                              |  |
| Overall height with fixing | 38mm                                              |  |
| Housing:                   |                                                   |  |
| Bottom                     | standard                                          |  |
| Upper glide material       | High quality plastic                              |  |
| Upper glide color          | RAL 9005 Jet black                                |  |
| Lower glide material       | High quality plastic                              |  |
| Lower glide color          | RAL 9005 Jet black                                |  |
| Fixing                     | Standard, M10x15mm Threaded stem, without circlip |  |
| Description                | F 32 BG 1X10                                      |  |
|                            |                                                   |  |