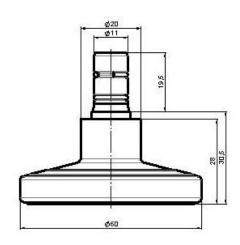

## **Technical Details**

| Product Type               | Glide                                                                |
|----------------------------|----------------------------------------------------------------------|
| Glide bottom diameter      | 60mm                                                                 |
| Load capacity              | 80kg                                                                 |
| Overall height with fixing | 30,5mm                                                               |
| Housing:                   |                                                                      |
| Bottom                     | standard                                                             |
| Upper glide material       | High quality plastic                                                 |
| Upper glide color          | RAL 9005 Jet black with middle ring in Matte chrome                  |
| Lower glide material       | High quality plastic                                                 |
| Lower glide color          | RAL 9005 Jet black                                                   |
| Fixing                     | No-Noise™ Stem, 11x19,5mm Push fit stem with double circlips, 11,4mm |
| Description                | F 128 BG1X2NN                                                        |
|                            |                                                                      |