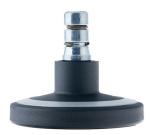

## **Technical Details**

| Product Type               | Glide                                                                |
|----------------------------|----------------------------------------------------------------------|
| Glide bottom diameter      | 60mm                                                                 |
| Load capacity              | 80kg                                                                 |
| Overall height with fixing | 30,5mm                                                               |
| Housing:                   |                                                                      |
| Bottom                     | standard                                                             |
| Upper glide material       | High quality plastic                                                 |
| Upper glide color          | RAL 9005 Jet black with middle ring in Matte chrome                  |
| Lower glide material       | High quality plastic                                                 |
| Lower glide color          | RAL 9005 Jet black                                                   |
| Fixing                     | No-Noise™ Stem, 11x19,5mm Push fit stem with double circlips, 11,4mm |
| Description                | F 128 BG1X2NN                                                        |
|                            |                                                                      |