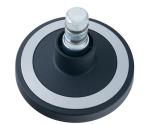

## **Technical Details**

| Product Type               | Glide                                                                |
|----------------------------|----------------------------------------------------------------------|
| Glide bottom diameter      | 60mm                                                                 |
| Load capacity              | 80kg                                                                 |
| Overall height with fixing | 30,5mm                                                               |
| Housing:                   |                                                                      |
| Bottom                     | standard                                                             |
| Upper glide material       | High quality plastic                                                 |
| Upper glide color          | RAL 9005 Jet black with middle ring in Matte chrome                  |
| Lower glide material       | High quality plastic                                                 |
| Lower glide color          | RAL 9005 Jet black                                                   |
| Fixing                     | No-Noise™ Stem, 11x19,5mm Push fit stem with double circlips, 11,4mm |
| Description                | F 128 BG1X2NN                                                        |
|                            |                                                                      |