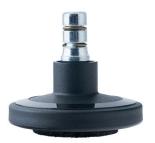

#### **Technical Details**

| Product Type               | Glide                                                                      |
|----------------------------|----------------------------------------------------------------------------|
| Glide bottom diameter      | 60mm                                                                       |
| Load capacity              | 80kg                                                                       |
| Overall height with fixing | 34,5mm                                                                     |
| Housing:                   |                                                                            |
| Bottom                     | softfelt bottom                                                            |
| Upper glide material       | High quality plastic                                                       |
| Upper glide color          | RAL 9005 Jet black with middle ring in RAL 9005 Jet black                  |
| Lower glide material       | High quality plastic                                                       |
| Lower glide color          | RAL 9005 Jet black                                                         |
| Fixing                     | No-Noise $^{™}$ Stem, 11x19,5mm Push fit stem with double circlips, 11,4mm |
| Description                | F 128 BG1X2NN                                                              |
|                            |                                                                            |

#### No-Noise™ Stem:

- 11x19,5mm with 11,4mm circlip
- 11x19,5mm with 110,6mm circlip