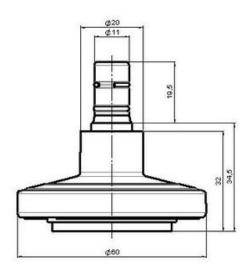

#### **Technical Details**

| Product Type               | Glide                                                                      |
|----------------------------|----------------------------------------------------------------------------|
| Glide bottom diameter      | 60mm                                                                       |
| Load capacity              | 80kg                                                                       |
| Overall height with fixing | 34,5mm                                                                     |
| Housing:                   |                                                                            |
| Bottom                     | softfelt bottom                                                            |
| Upper glide material       | High quality plastic                                                       |
| Upper glide color          | RAL 9005 Jet black with middle ring in RAL 9005 Jet black                  |
| Lower glide material       | High quality plastic                                                       |
| Lower glide color          | RAL 9005 Jet black                                                         |
| Fixing                     | No-Noise $^{™}$ Stem, 11x19,5mm Push fit stem with double circlips, 11,4mm |
| Description                | F 128 BG1X2NN                                                              |
|                            |                                                                            |