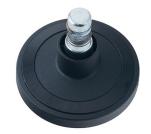

#### **Technical Details**

| Product Type               | Glide                                                                      |
|----------------------------|----------------------------------------------------------------------------|
| Glide bottom diameter      | 60mm                                                                       |
| Load capacity              | 80kg                                                                       |
| Overall height with fixing | 34,5mm                                                                     |
| Housing:                   |                                                                            |
| Bottom                     | softfelt bottom                                                            |
| Upper glide material       | High quality plastic                                                       |
| Upper glide color          | RAL 9005 Jet black with middle ring in RAL 9005 Jet black                  |
| Lower glide material       | High quality plastic                                                       |
| Lower glide color          | RAL 9005 Jet black                                                         |
| Fixing                     | No-Noise $^{™}$ Stem, 11x19,5mm Push fit stem with double circlips, 11,4mm |
| Description                | F 128 BG1X2NN                                                              |
|                            |                                                                            |