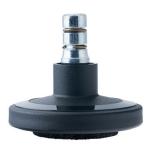

## **Technical Details**

| Product Type               | Glide                                                                                     |
|----------------------------|-------------------------------------------------------------------------------------------|
| Glide bottom diameter      | 60mm                                                                                      |
| Load capacity              | 80kg                                                                                      |
| Overall height with fixing | 34,5mm                                                                                    |
| Housing:                   |                                                                                           |
| Bottom                     | softfelt bottom                                                                           |
| Upper glide material       | High quality plastic                                                                      |
| Upper glide color          | RAL 9005 Jet black with middle ring in RAL 9005 Jet black                                 |
| Lower glide material       | High quality plastic                                                                      |
| Lower glide color          | RAL 9005 Jet black                                                                        |
| Fixing                     | No-Noise $^{\text{\tiny{TM}}}$ Stem, 11x19,5mm Push fit stem with double circlips, 11,4mm |
| Description                | F 128 BG1X2NN                                                                             |