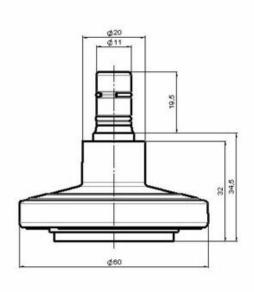

## **Technical Details**

| Product Type               | Glide                                                                                     |
|----------------------------|-------------------------------------------------------------------------------------------|
| Glide bottom diameter      | 60mm                                                                                      |
| Load capacity              | 80kg                                                                                      |
| Overall height with fixing | 34,5mm                                                                                    |
| Housing:                   |                                                                                           |
| Bottom                     | softfelt bottom                                                                           |
| Upper glide material       | High quality plastic                                                                      |
| Upper glide color          | RAL 9005 Jet black with middle ring in RAL 9005 Jet black                                 |
| Lower glide material       | High quality plastic                                                                      |
| Lower glide color          | RAL 9005 Jet black                                                                        |
| Fixing                     | No-Noise $^{\text{\tiny{TM}}}$ Stem, 11x19,5mm Push fit stem with double circlips, 11,4mm |
| Description                | F 128 BG1X2NN                                                                             |