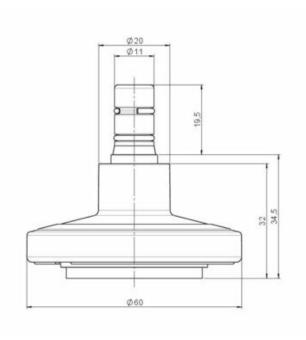

### **Technical Details**

| Product Type               | Glide                                                                                    |
|----------------------------|------------------------------------------------------------------------------------------|
| Glide bottom diameter      | 60mm                                                                                     |
| Load capacity              | 80kg                                                                                     |
| Overall height with fixing | 34,5mm                                                                                   |
| Housing:                   |                                                                                          |
| Bottom                     | softfelt bottom                                                                          |
| Upper glide material       | High quality plastic                                                                     |
| Upper glide color          | RAL 9005 Jet black with middle ring in Shiny chrome                                      |
| Lower glide material       | High quality plastic                                                                     |
| Lower glide color          | RAL 9005 Jet black                                                                       |
| Fixing                     | No-Noise $^{\text{\tiny{M}}}$ Stem, 11x19,5mm Push fit stem with double circlips, 11,4mm |
| Description                | F 128 BG1X2NN                                                                            |