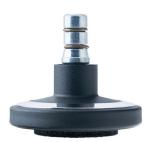

### **Technical Details**

| Product Type               | Glide                                                                                    |
|----------------------------|------------------------------------------------------------------------------------------|
| Glide bottom diameter      | 60mm                                                                                     |
| Load capacity              | 80kg                                                                                     |
| Overall height with fixing | 34,5mm                                                                                   |
| Housing:                   |                                                                                          |
| Bottom                     | softfelt bottom                                                                          |
| Upper glide material       | High quality plastic                                                                     |
| Upper glide color          | RAL 9005 Jet black with middle ring in Shiny chrome                                      |
| Lower glide material       | High quality plastic                                                                     |
| Lower glide color          | RAL 9005 Jet black                                                                       |
| Fixing                     | No-Noise $^{\text{\tiny{M}}}$ Stem, 11x19,5mm Push fit stem with double circlips, 11,4mm |
| Description                | F 128 BG1X2NN                                                                            |

#### No-Noise™ Stem:

- 11x19,5mm with 11,4mm circlip
- 11x19,5mm with 110,6mm circlip