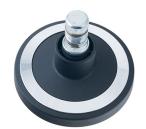

### **Technical Details**

| Product Type               | Glide                                                                                    |
|----------------------------|------------------------------------------------------------------------------------------|
| Glide bottom diameter      | 60mm                                                                                     |
| Load capacity              | 80kg                                                                                     |
| Overall height with fixing | 34,5mm                                                                                   |
| Housing:                   |                                                                                          |
| Bottom                     | softfelt bottom                                                                          |
| Upper glide material       | High quality plastic                                                                     |
| Upper glide color          | RAL 9005 Jet black with middle ring in Shiny chrome                                      |
| Lower glide material       | High quality plastic                                                                     |
| Lower glide color          | RAL 9005 Jet black                                                                       |
| Fixing                     | No-Noise $^{\text{\tiny{M}}}$ Stem, 11x19,5mm Push fit stem with double circlips, 11,4mm |
| Description                | F 128 BG1X2NN                                                                            |