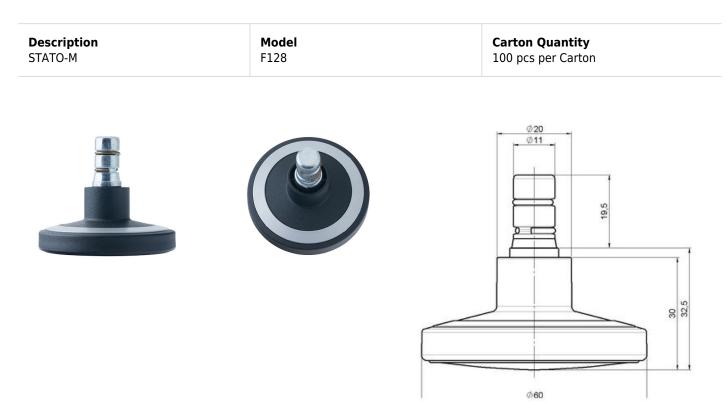

#### **Technical Details**

| Product Type               | Glide                                                                            |
|----------------------------|----------------------------------------------------------------------------------|
| Glide bottom diameter      | 60mm                                                                             |
| Load capacity              | 80kg                                                                             |
| Overall height with fixing | 32,5mm                                                                           |
| Housing:                   |                                                                                  |
| Bottom                     | standardconvex bottom                                                            |
| Upper glide material       | High quality plastic                                                             |
| Upper glide color          | RAL 9005 Jet black with middle ring in Matte chrome                              |
| Lower glide material       | High quality plastic                                                             |
| Lower glide color          | RAL 9005 Jet black                                                               |
| Fixing                     | No-Noise <sup>™</sup> Stem, 11x19,5mm Push fit stem with double circlips, 11,4mm |
| Description                | F 128 BG1X2NN                                                                    |

#### No-Noise<sup>™</sup> Stem:

- 11x19,5mm with 11,4mm circlip
- 11x19,5mm with 110,6mm circlip