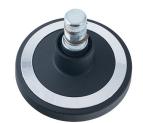

## **Technical Details**

| Product Type               | Glide                                                                                     |
|----------------------------|-------------------------------------------------------------------------------------------|
| Glide bottom diameter      | 60mm                                                                                      |
| Load capacity              | 80kg                                                                                      |
| Overall height with fixing | 32,5mm                                                                                    |
| Housing:                   |                                                                                           |
| Bottom                     | standardconvex bottom                                                                     |
| Upper glide material       | High quality plastic                                                                      |
| Upper glide color          | RAL 9005 Jet black with middle ring in Shiny chrome                                       |
| Lower glide material       | High quality plastic                                                                      |
| Lower glide color          | RAL 9005 Jet black                                                                        |
| Fixing                     | No-Noise $^{\text{\tiny{TM}}}$ Stem, 11x19,5mm Push fit stem with double circlips, 11,4mm |
| Description                | F 128 BG1X2NN                                                                             |