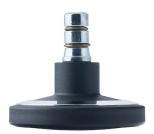

## **Technical Details**

| Product Type               | Glide                                                                                     |
|----------------------------|-------------------------------------------------------------------------------------------|
| Glide bottom diameter      | 60mm                                                                                      |
| Load capacity              | 80kg                                                                                      |
| Overall height with fixing | 32,5mm                                                                                    |
| Housing:                   |                                                                                           |
| Bottom                     | standardconvex bottom                                                                     |
| Upper glide material       | High quality plastic                                                                      |
| Upper glide color          | RAL 9005 Jet black with middle ring in Shiny chrome                                       |
| Lower glide material       | High quality plastic                                                                      |
| Lower glide color          | RAL 9005 Jet black                                                                        |
| Fixing                     | No-Noise $^{\text{\tiny{TM}}}$ Stem, 11x19,5mm Push fit stem with double circlips, 11,4mm |
| Description                | F 128 BG1X2NN                                                                             |