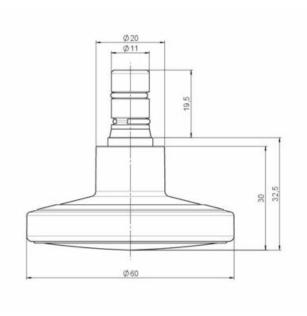

## **Technical Details**

| Product Type               | Glide                                                                                     |
|----------------------------|-------------------------------------------------------------------------------------------|
| Glide bottom diameter      | 60mm                                                                                      |
| Load capacity              | 80kg                                                                                      |
| Overall height with fixing | 32,5mm                                                                                    |
| Housing:                   |                                                                                           |
| Bottom                     | standardconvex bottom                                                                     |
| Upper glide material       | High quality plastic                                                                      |
| Upper glide color          | RAL 9005 Jet black with middle ring in Shiny chrome                                       |
| Lower glide material       | High quality plastic                                                                      |
| Lower glide color          | RAL 9005 Jet black                                                                        |
| Fixing                     | No-Noise $^{\text{\tiny{TM}}}$ Stem, 11x19,5mm Push fit stem with double circlips, 11,4mm |
| Description                | F 128 BG1X2NN                                                                             |

#### No-Noise™ Stem:

- 11x19,5mm with 11,4mm circlip
- 11x19,5mm with 110,6mm circlip