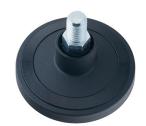

#### **Technical Details**

| Product Type               | Glide                                                     |
|----------------------------|-----------------------------------------------------------|
| Glide bottom diameter      | 60mm                                                      |
| Load capacity              | 80kg                                                      |
| Overall height with fixing | 33,5mm                                                    |
| Housing:                   |                                                           |
| Bottom                     | standard                                                  |
| Upper glide material       | High quality plastic                                      |
| Upper glide color          | RAL 9005 Jet black with middle ring in RAL 9005 Jet black |
| Lower glide material       | High quality plastic                                      |
| Lower glide color          | RAL 9005 Jet black                                        |
| Fixing                     | Standard, M10x15mm Threaded stem, without circlip         |
| Description                | F 128 BG1 X10                                             |
|                            |                                                           |