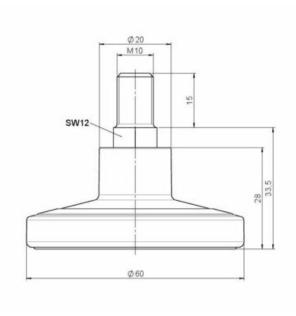

#### **Technical Details**

| Product Type               | Glide                                                     |
|----------------------------|-----------------------------------------------------------|
| Glide bottom diameter      | 60mm                                                      |
| Load capacity              | 80kg                                                      |
| Overall height with fixing | 33,5mm                                                    |
| Housing:                   |                                                           |
| Bottom                     | standard                                                  |
| Upper glide material       | High quality plastic                                      |
| Upper glide color          | RAL 9005 Jet black with middle ring in RAL 9005 Jet black |
| Lower glide material       | High quality plastic                                      |
| Lower glide color          | RAL 9005 Jet black                                        |
| Fixing                     | Standard, M10x15mm Threaded stem, without circlip         |
| Description                | F 128 BG1 X10                                             |
|                            |                                                           |

#### Threaded stems:

- M8x15mm
- M8x25mm
- M10x15mm
- M10x25mm