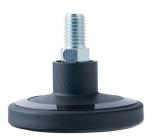

#### **Technical Details**

| Product Type               | Glide                                                     |
|----------------------------|-----------------------------------------------------------|
| Glide bottom diameter      | 60mm                                                      |
| Load capacity              | 80kg                                                      |
| Overall height with fixing | 33,5mm                                                    |
| Housing:                   |                                                           |
| Bottom                     | standard                                                  |
| Upper glide material       | High quality plastic                                      |
| Upper glide color          | RAL 9005 Jet black with middle ring in RAL 9005 Jet black |
| Lower glide material       | High quality plastic                                      |
| Lower glide color          | RAL 9005 Jet black                                        |
| Fixing                     | Standard, M10x15mm Threaded stem, without circlip         |
| Description                | F 128 BG1 X10                                             |
|                            |                                                           |